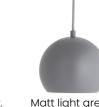

## Designer: Benny Frandsen (1968)

Matt black. Art.no. 100193 Black fabric cord

Glossy copper. Art.no. 100175 Black fabric cord

Matt dark grey. Art.no. 100165 Black fabric cord Grey fabric cord

Matt light grey. Art.no. 100184