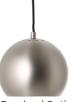

Glossy chrome. Art.no. 100188 Black fabric cord

Brushed Satin. Art.no. 100186 Black fabric cord

Matt antique brass. Matt white. Art.no. 100167 Black fabric cord White fabric cord

Matt petrol blue. Art.no. 100164 Black fabric cord