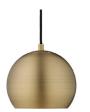

Glossy chrome. Art.no. 100188 Black fabric cord

Brushed Satin. Art.no. 100186 Black fabric cord

Matt antique brass. Matt white. Art.no. 100167 Black fabric cord White fabric cord

Matt petrol blue. Art.no. 100164 Black fabric cord