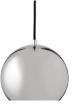

Glossy chrome. Art.no. 100188 Black fabric cord

Brushed Satin. Art.no. 100186 Black fabric cord

Matt antique brass. Matt white. Art.no. 100167 Black fabric cord White fabric cord

Matt petrol blue. Art.no. 100164 Black fabric cord