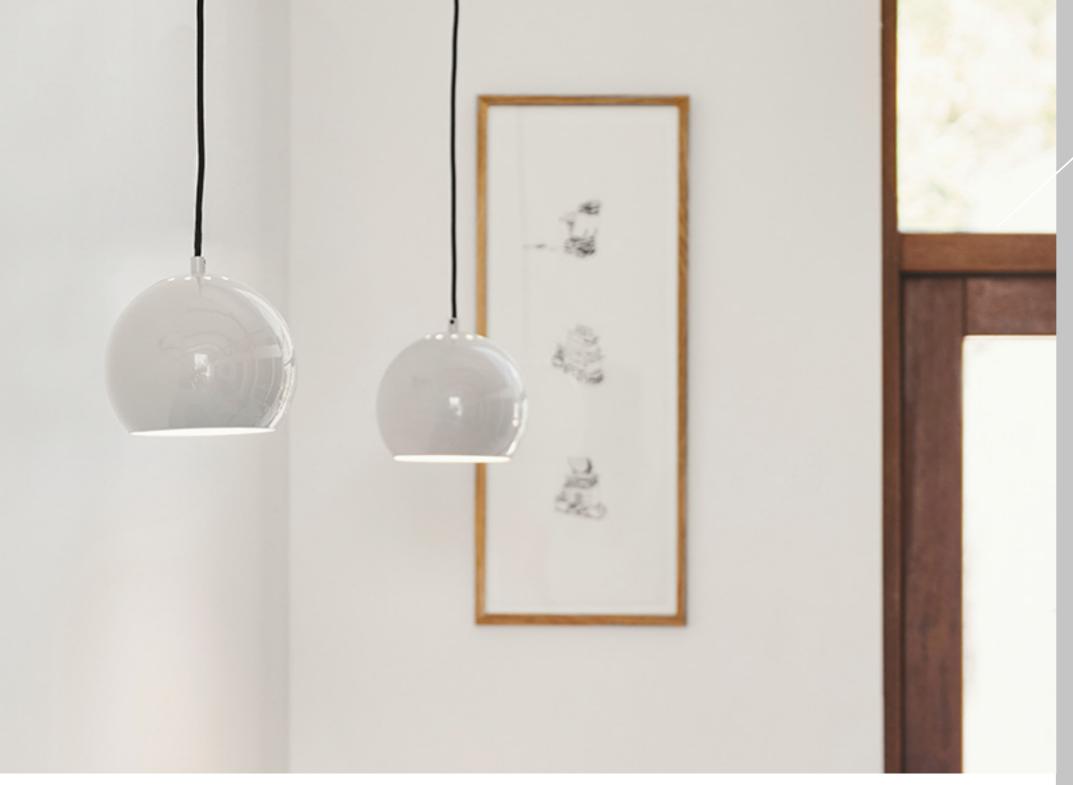

Glossy chrome. Art.no. 100188 Black fabric cord

Brushed Satin. Art.no. 100186 Black fabric cord

Matt antique brass. Matt white. Art.no. 100167 Black fabric cord White fabric cord

Matt petrol blue. Art.no. 100164 Black fabric cord