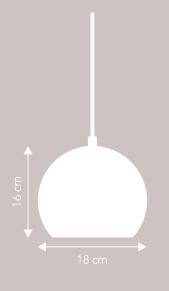

## Designer: Benny Frandsen (1968)





Matt black. Art.no. 100193 Black fabric cord



Glossy copper. Art.no. 100175 Black fabric cord



Matt dark grey. Art.no. 100165 Black fabric cord Grey fabric cord



Matt light grey. Art.no. 100184



Glossy chrome. Art.no. 100188 Black fabric cord



Brushed Satin. Art.no. 100186 Black fabric cord



Matt antique brass. Matt white. Art.no. 100167 Black fabric cord White fabric cord



Matt petrol blue. Art.no. 100164 Black fabric cord







Glossy Nude. Art.no. 1123391 Black fabric cord Black fabric cord Black fabric cord



Glossy mint. Art.no. 123392



Glossy red. Art.no. 123393



Glossy pale grey. Art.no. 123394 Black fabric cord



Glossy warm grey. Art.no. 123395 Black fabric cord