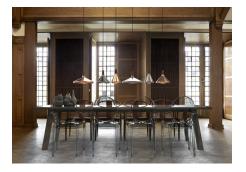

Area: Indoor

Nori is a family that stands together without being inseparable. Lines, shapes, and surfaces are harmonic, furnishing all of the designs with an unmistakable ease. The design is erect in stature, and is refined in its exclusive FSC certified oiled walnut top in one of the hallmarks of the Nori collection. It fits easily into a range of interior design contexts – with smart looks in a mix of colours and sizes. The Bjørn + Balle duo is behind the design.