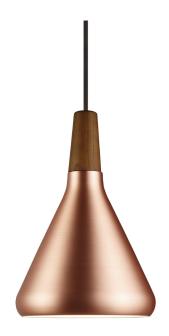

Nori 18

nordlux®

Height (cm): 26.5 Shade diameter (cm): 18

## Nori 18

Item number: 2120803030 Copper EAN: 5704924005787 Packaging unit 3 Material: Metal/Wood IP20, Class 2 (Double isolated), 230V Cord: 300 cm, Black textile cable Can the cable be replaced? No E27, Max. 60W, Light source not included

Area: Indoor

Nori is a family that stands together without being inseparable. Lines, shapes, and surfaces are harmonic, furnishing all of the designs with an unmistakable ease. The design is erect in stature, and is refined in its exclusive FSC certified oiled walnut top in one of the hallmarks of the Nori collection. It fits easily into a range of interior design contexts – with smart looks in a mix of colours and sizes. The Bjørn + Balle duo is behind the design.