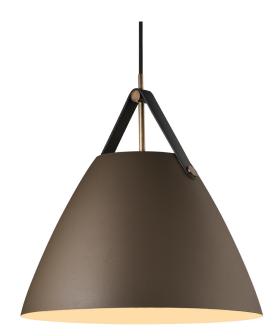

Strap 36

nordlux®

Shade diameter (cm): 36 Shade height (cm): 36.4

## Strap 36

Item number: 84343009 Beige EAN: 5701581485488

Packaging unit 2 Material: Metal/Leather IP20, Class 2 (Double isolated), 230V Cord: 300 cm, Black textile cable Can the cable be replaced? No E27, Max. 40W, Light source not included

Area: Indoor Energy class A++ - D

Metal and leather goes well with the light Nordic style. The combination of these materials allows the light to visually interact with a modern interior, where combining materials is one of the biggest trends. With Strap it seems obvious – just as obvious as how a Nordic light design is named after a leather strap. The narrow and elegant leather gives Strap a warm and raw look, balancing a classic and the industrial expression. It comes with two leather straps in brown and black respectively, so it's up to you to give the Strap its final look. Designed by Bjørn + Balle