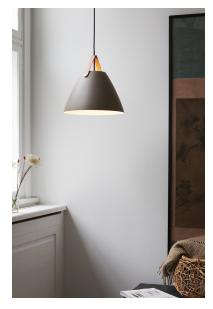

Area: Indoor Energy class A++ - D

Metal and leather goes well with the light Nordic style. The combination of these materials allows the light to visually interact with a modern interior, where combining materials is one of the biggest trends. With Strap it seems obvious – just as obvious as how a Nordic light design is named after a leather strap. The narrow and elegant leather gives Strap a warm and raw look, balancing a classic and the industrial expression. It comes with two leather straps in brown and black respectively, so it's up to you to give the Strap its final look. Designed by Bjørn + Balle