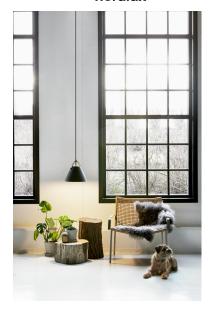

Area: Indoor

Energy class A++ - D

Metal and leather goes well with the light Nordic style. The combination of these materials allows the light to visually interact with a modern interior, where combining materials is one of the biggest trends. With Strap it seems obvious – just as obvious as how a Nordic light design is named after a leather strap. The narrow and elegant leather gives Strap a warm and raw look, balancing a classic and the industrial expression. It comes with two leather straps in brown and black respectively, so it's up to you to give the Strap its final look. Designed by Bjørn + Balle