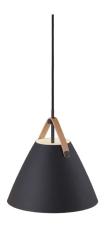

## nordlux

Height (cm): 27 Shade diameter (cm): 27

## Strap 27

Item number: 84333003 Black EAN: 5701581337886

Packaging unit 3 Material: Metal/Leather

IP20, Class 2 (Double isolated), 230V Cord: 300 cm, Black textile cable Can the cable be replaced? No

E27, Max. 40W, Light source not included

Area: Indoor

Energy class A++ - D

Metal and leather goes well with the light Nordic style. The combination of these materials allows the light to visually interact with a modern interior, where combining materials is one of the biggest trends. With Strap it seems obvious – just as obvious as how a Nordic light design is named after a leather strap. The narrow and elegant leather gives Strap a warm and raw look, balancing a classic and the industrial expression. It comes with two leather straps in brown and black respectively, so it's up to you to give the Strap its final look. Designed by Bjørn + Balle