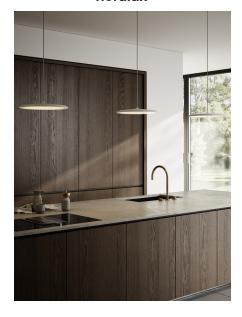

## Artist 40

Item number: 83093009 Beige EAN: 5704924002465 Packaging unit 1 Material: Metal/Plastic

IP20, Class 2 (Double isolated), 230V Cord: 300 cm, Beige textile cable

LED MODUL, Max. 24W, Light source incl. 24w led

## Lightsource info (pr. lightsource)

Lumen: 1600 Lumen/Watt: 80 Lifetime: 20000 On/Off: 8000

Colour temperature: 2700K

RA: 80

Beam angle: 180° Dimmable: Yes

Energy class A-A+

With its contemporary design and simple shape, the award-winning Artist is a beautiful candidate for a future classic. The build-in LED panel is covered with a opalized shade, which soften and defuse the light. As the name suggests, the design is inspired from the world of music – by a drum kit cymbal. Design by Bønnelycke mdd