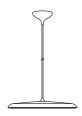

## Artist 40

Item number: 83093009 Beige EAN: 5704924002465 Packaging unit 1 Material: Metal/Plastic

IP20, Class 2 (Double isolated), 230V Cord: 300 cm, Beige textile cable

LED MODUL, Max. 24W, Light source incl. 24w led