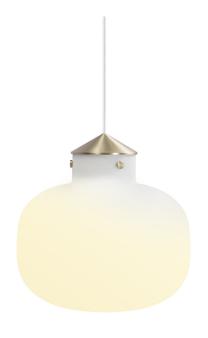

## Raito 30 oval

Item number: 48033001 EAN: 5701581453180 Packaging unit 2 Material: Glass/Metal

IP20, Class 2 (Double isolated), 230V Cord: 300 cm, White textile cable Can the cable be replaced? No

E27, Max. 25W, Light source not included

Area: Indoor

Energy class A++ - D

Raito is a modern, timeless and extremely beautiful series of designer lamps where simplicity and elegance merge in the best possible way. The design in opal glass gives the series a pleasant, light surface and a soft, diffuse light that is glare-free and undisturbed. Raito contributes to the current design trends in lighting, where the suspension is made of brass and the shade of opal glass in a beautiful combination. Designed by Bønnelycke mdd