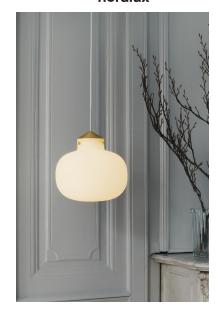

## Raito 30 oval

## nordlux

Shade diameter (cm): 30 Shade height (cm): 30.1

Area: Indoor

Energy class A++ - D

Raito is a modern, timeless and extremely beautiful series of designer lamps where simplicity and elegance merge in the best possible way. The design in opal glass gives the series a pleasant, light surface and a soft, diffuse light that is glare-free and undisturbed. Raito contributes to the current design trends in lighting, where the suspension is made of brass and the shade of opal glass in a beautiful combination. Designed by Bønnelycke mdd