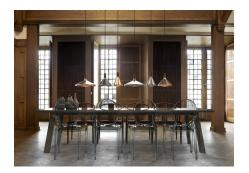

## nordlux

Height (cm): 27 Shade diameter (cm): 39

## Nori 39

Item number: 2120823030 Copper

EAN: 5704924005831 Packaging unit 2 Material: Metal/Wood

IP20, Class 2 (Double isolated), 230V Cord: 300 cm, Black textile cable Can the cable be replaced? No

E27, Max. 60W, Light source not included

Area: Indoor

Nori is a family that stands together without being inseparable. Lines, shapes, and surfaces are harmonic, furnishing all of the designs with an unmistakable ease. The design is erect in stature, and is refined in its exclusive FSC certified oiled walnut top in one of the hallmarks of the Nori collection. It fits easily into a range of interior design contexts – with smart looks in a mix of colours and sizes. The Bjørn + Balle duo is behind the design.