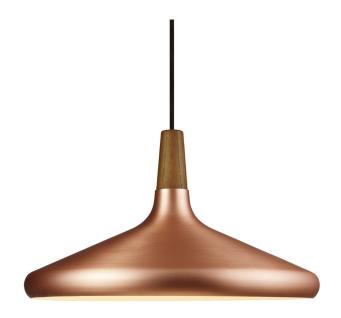

## nordlux

Height (cm): 27 Shade diameter (cm): 39

## Nori 39

Item number: 2120823030 Copper

EAN: 5704924005831 Packaging unit 2 Material: Metal/Wood

IP20, Class 2 (Double isolated), 230V Cord: 300 cm, Black textile cable Can the cable be replaced? No

E27, Max. 60W, Light source not included

Area: Indoor

Nori is a family that stands together without being inseparable. Lines, shapes, and surfaces are harmonic, furnishing all of the designs with an unmistakable ease. The design is erect in stature, and is refined in its exclusive FSC certified oiled walnut top in one of the hallmarks of the Nori collection. It fits easily into a range of interior design contexts – with smart looks in a mix of colours and sizes. The Bjørn + Balle duo is behind the design.