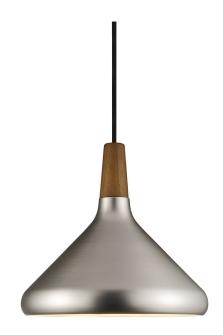

## nordlux

Height (cm): 24.5 Shade diameter (cm): 27

## Nori 27

Item number: 2120813032 Brushed steel

EAN: 5704924005824 Packaging unit 3 Material: Metal/Wood

IP20, Class 2 (Double isolated), 230V Cord: 300 cm, Black textile cable Can the cable be replaced? No

E27, Max. 60W, Light source not included

Area: Indoor

Nori is a family that stands together without being inseparable. Lines, shapes, and surfaces are harmonic, furnishing all of the designs with an unmistakable ease. The design is erect in stature, and is refined in its exclusive FSC certified oiled walnut top in one of the hallmarks of the Nori collection. It fits easily into a range of interior design contexts – with smart looks in a mix of colours and sizes. The Bjørn + Balle duo is behind the design.