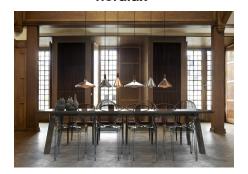

## nordlux

Height (cm): 24.5 Shade diameter (cm): 27

## Nori 27

Item number: 2120813032 Brushed steel

EAN: 5704924005824 Packaging unit 3 Material: Metal/Wood

IP20, Class 2 (Double isolated), 230V Cord: 300 cm, Black textile cable Can the cable be replaced? No

E27, Max. 60W, Light source not included

Area: Indoor

Nori is a family that stands together without being inseparable. Lines, shapes, and surfaces are harmonic, furnishing all of the designs with an unmistakable ease. The design is erect in stature, and is refined in its exclusive FSC certified oiled walnut top in one of the hallmarks of the Nori collection. It fits easily into a range of interior design contexts – with smart looks in a mix of colours and sizes. The Bjørn + Balle duo is behind the design.