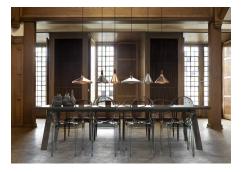

Area: Indoor

Nori is a family that stands together without being inseparable. Lines, shapes, and surfaces are harmonic, furnishing all of the designs with an unmistakable ease. The design is erect in stature, and is refined in its exclusive FSC certified oiled walnut top in one of the hallmarks of the Nori collection. It fits easily into a range of interior design contexts – with smart looks in a mix of colours and sizes. The Bjørn + Balle duo is behind the design.