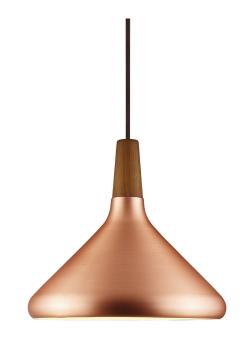

Nori 27

nordlux®

Height (cm): 24.5 Shade diameter (cm): 27

## Nori 27

Item number: 2120813030 Copper EAN: 5704924005817 Packaging unit 3 Material: Metal/Wood IP20, Class 2 (Double isolated), 230V Cord: 300 cm, Black textile cable Can the cable be replaced? No E27, Max. 60W, Light source not included

Area: Indoor

Nori is a family that stands together without being inseparable. Lines, shapes, and surfaces are harmonic, furnishing all of the designs with an unmistakable ease. The design is erect in stature, and is refined in its exclusive FSC certified oiled walnut top in one of the hallmarks of the Nori collection. It fits easily into a range of interior design contexts – with smart looks in a mix of colours and sizes. The Bjørn + Balle duo is behind the design.