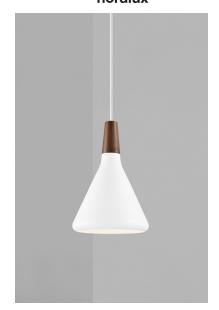

Height (cm): 26.5 Width (cm): 18 18 Shade diameter (cm): 18

## Nori 18

Item number: 2120803001 White EAN: 5704924005770 Packaging unit 3 Material: Metal/Wood IP20, Class 2 (Double isolated), Cord: 300 cm, White textile cable Can the cable be replaced? No E27, Max. 40W, Light source not included

Area: Indoor

Nori is a family that stands together without being inseparable. Lines, shapes, and surfaces are harmonic, furnishing all of the designs with an unmistakable ease. The design is erect in stature, and is refined in its exclusive FSC certified oiled walnut top in one of the hallmarks of the Nori collection. It fits easily into a range of interior design contexts – with smart looks in a mix of colours and sizes. The Bjørn + Balle duo is behind the design.