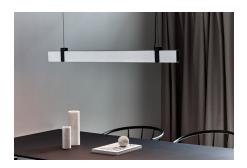

## nordlux®

Height (cm): 10.2 Projection (cm): 4.3 Width (cm): 115

4.3

Shade diameter (cm): 3.7

## Lilt

Item number: 2010603032 Brushed steel

EAN: 5704924001512

Packaging unit 3 Material: Metal/Plastic

IP20, Class 2 (Double isolated), 230V Cord: 200 cm, Black textile cable Can the cable be replaced? No LED MODUL, Light source incl. 27w led

## Lightsource info (pr. lightsource)

Lumen: 2000 Lumen/Watt: 74 Lifetime: 20000 On/Off: 15000

Colour temperature: 2700K

RA: 80

Beam angle: 120° Dimmable: No

Energy class A+

Functionality and design come together in the Lilt series. Lilt has a continuous illuminating surface throughout the lamp, which contributes to a homogeneous light output. The beautiful minimalistic design is equipped with innovative technology in the form of built-in three step dimming function, which gives you the opportunity to easily change the light according to situation and needs from your regular wall switch.