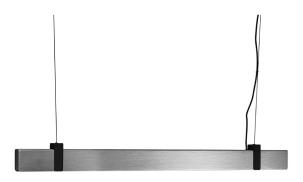

## nordlux®

Height (cm): 10.2 Projection (cm): 4.3 Width (cm): 115

4.3

Shade diameter (cm): 3.7

## Lilt

Item number: 2010603032 Brushed steel

EAN: 5704924001512

Packaging unit 3 Material: Metal/Plastic

IP20, Class 2 (Double isolated), 230V Cord: 200 cm, Black textile cable Can the cable be replaced? No LED MODUL, Light source incl. 27w led