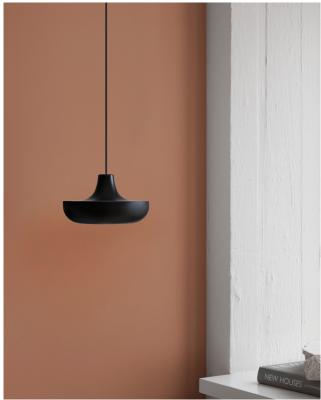

## SCULPTURAL DETAILS

UMAGE is presenting a new lamp, Cassini™, inspired by the rings of Saturn, hence the name. The lamp has a built-in LED panel with diffusers ensuring a soft illumination in the room and securing a sustainable life of the design. A top panel provides an ambient light upwards as well as downwards, enhancing the details of the design and secures a soft atmosphere in the surrounding space.