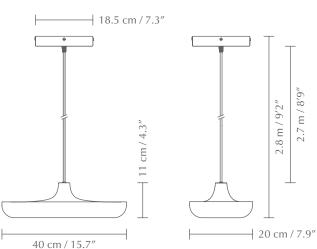

## **CASSINI**

Designed by Jacob Rudbeck

Pendant lamp

TESTS & CERTIFICATIONS
CE (for indoor use)

**DIMENSIONS**Ø: 40 cm / 15.7"

H: 11 cm / 4.3"

Ø: 20 cm / 7.8"

H: 11 cm / 4.3"