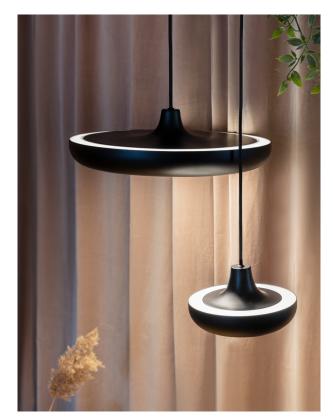

## SCULPTURAL DETAILS

UMAGE is presenting a new lamp, Cassini™, inspired by the rings of Saturn, hence the name. The lamp has a built-in LED panel with diffusers ensuring a soft illumination in the room and securing a sustainable life of the design. A top panel provides an ambient light upwards as well as downwards, enhancing the details of the design and secures a soft atmosphere in the surrounding space.