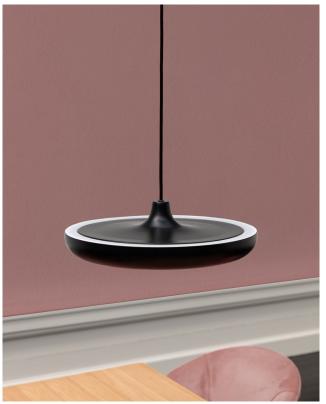

## SCULPTURAL DETAILS

UMAGE is presenting a new lamp, Cassini™, inspired by the rings of Saturn, hence the name. The lamp has a built-in LED panel with diffusers ensuring a soft illumination in the room and securing a sustainable life of the design. A top panel provides an ambient light upwards as well as downwards, enhancing the details of the design and secures a soft atmosphere in the surrounding space.