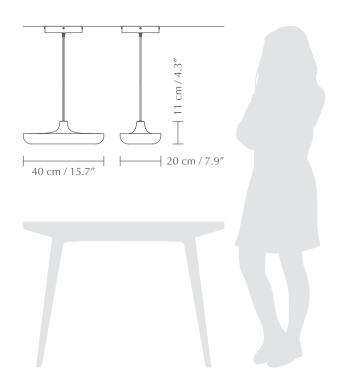

## **CASSINI**

Designed by Jacob Rudbeck

Pendant lamp

TESTS & CERTIFICATIONS
CE (for indoor use)

**DIMENSIONS**Ø: 40 cm / 15.7"

H: 11 cm / 4.3"

Ø: 20 cm / 7.8"

H: 11 cm / 4.3"