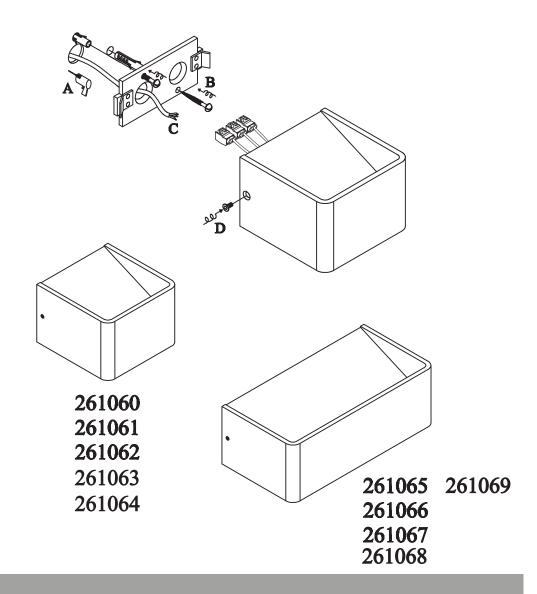

#### INSTALLATION INSTRUCTION

- 1. Before installing, make sure the power supply is switched off.
- 2. Follow the steps as the figure for installation or replacement of bulb Step.
  - A. after holing, pull out the wires.
  - B. fix the mounting bracket onto the wall with screws.
  - C. connect the wires to the terminal block.
  - D. fix the fixture to the mounting bracket with screws.
  - 3. After finishing every step, tighten the screws, have the fixture fixed, and then connect the power supply.