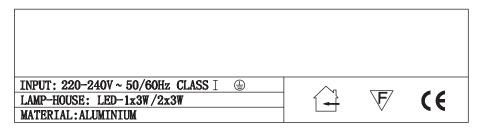

#### INSTALLATION INSTRUCTION

- 1. Before installing, make sure the power supply is switched off.
- 2. Follow the steps as the figure for installation or replacement of bulb Step.
  - A. after holing, pull out the wires.
  - B. fix the mounting bracket onto the wall with screws.
  - C. connect the wires to the terminal block.
  - D. fix the fixture to the mounting bracket with screws.
  - 3. After finishing every step, tighten the screws, have the fixture fixed, and then connect the power supply.