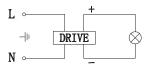

#### INSTALLATION INSTRUCTION

- 1. Before installing, make sure the power supply is switched off.
- 2. Follow the steps as the figure for installation or replacement of bulb Step.
  - A. after holing, pull out the wires.
  - B. fix the mounting bracket onto the wall with screws.
  - C. connect the wires to the terminal block.
  - D. fix the fixture to the mounting bracket with screws.
  - 3. After finishing every step, tighten the screws, have the fixture fixed, and then connect the power supply.