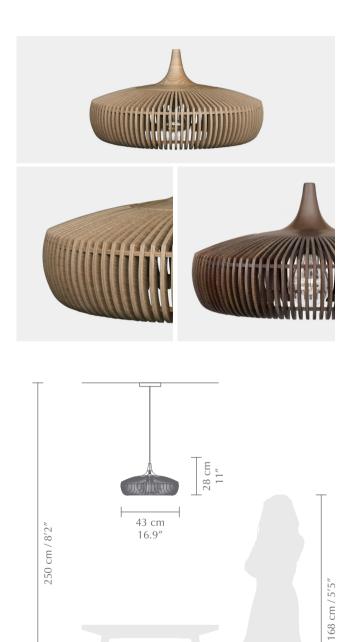

**DIMENSIONS** Ø: 43 cm / 17" x H: 24 cm / 9.4"

MATERIAL Oak, ash, laminated veneer

**WEIGHT INCL. PACKAGING** 3.4 kg

LIGHT SOURCE E26 / E27 - max 15W LED (not included)

PACKAGING DIMENSIONS (L x W x H) 45.8 x 45.8 x 16 cm / 18 x 18 x 6.3"