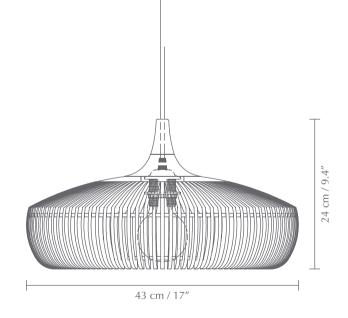

**DIMENSIONS** Ø: 43 cm / 17" x H: 24 cm / 9.4"

MATERIAL Oak, ash, laminated veneer

**WEIGHT INCL. PACKAGING** 3.4 kg

LIGHT SOURCE E26 / E27 - max 15W LED (not included)

PACKAGING DIMENSIONS (L x W x H) 45.8 x 45.8 x 16 cm / 18 x 18 x 6.3"