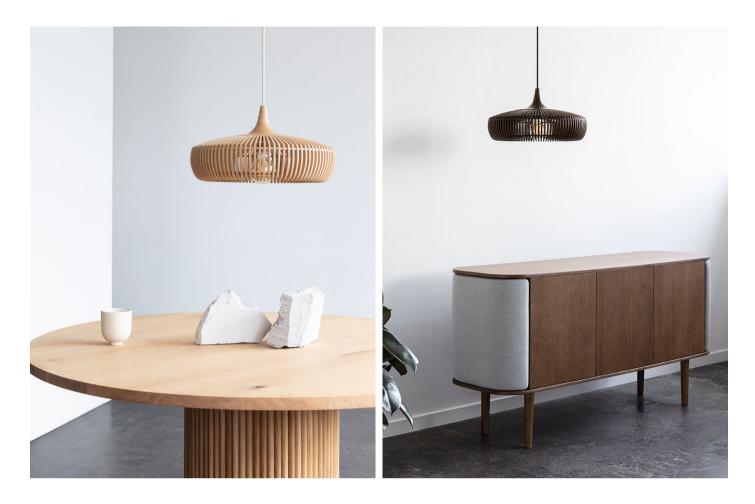

## UNIQUE PRECISION AND ACCURACY

The Clava Dine Wood lampshade is designed from a craftmanship technique that requires a unique precision and accuracy due to the small distance between each lamella. The wooden lamellae are made from laser cut ash and oak veneer with a solid oak top.

The lampshade stands out as a sculptural design piece that creates a playful flash of light on the walls in the surrounding space.

The fidelity of the lamellae creates a beautiful pattern that can be admired from all angles, on the inside as well as on the outside the lampshade