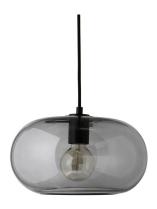

#### **M**EASUREMENTS

Diameter: 30 cm Height: 17 cm

#### CORD

Fabric

#### SOCKET / BULB (NOT INCL.)

E27 max. 60W

#### RECOMMENDED BULB:

Art.no. 74834

E27 2W LED (energy class: A+)