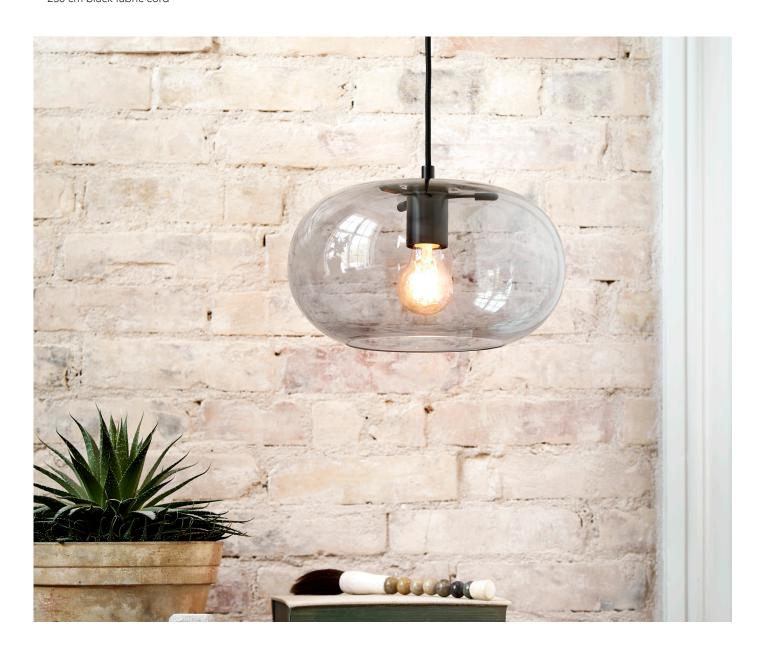

#### Art.no. 1299 3350505001

Green glass (black socket) 300 cm black fabric cord