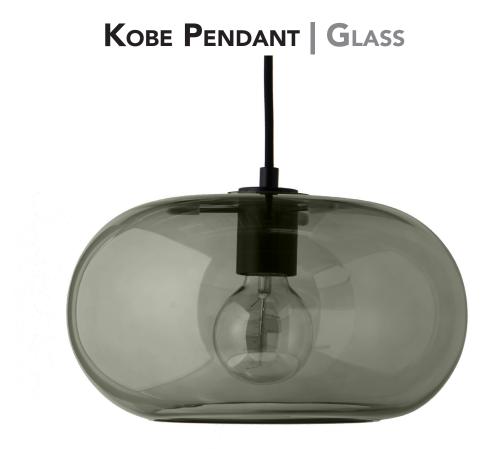

# KOBE PENDANT | GLASS

**Art.no. 1299 270505001** Smoke glass (black socket) 250 cm black fabric cord