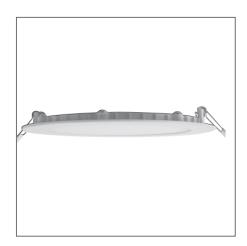

## Recessed Downlight (Integrated)

Product Code:

## FMB55812RC

| Electrical Data          |                                                              |
|--------------------------|--------------------------------------------------------------|
| Voltage (V)              | 220-240V                                                     |
| Product Data             |                                                              |
| Product Wattage (W)      | 12                                                           |
| Beam Angle (°)           | 90                                                           |
| Colour Temperature (K)   | Warmwhite (2800K), Coolwhite (4000K), Daylight (6500K)       |
| Colour Render Index (Ra) | ≥ Ra80                                                       |
| Colour                   | White (WH12)                                                 |
| Materials                | Polycarbonate                                                |
| Protection Class         | Class II                                                     |
| Dimmable                 | No                                                           |
| Operating Temperature    | -30°C to +40°C                                               |
| Application              | Retail, Bathrooms, Hotels,<br>Kitchens, Offices, Restaurants |
| Performance Data         |                                                              |
| Luminous Flux (lm)       | 960                                                          |
| Luminous Efficacy (lm/W) | 80                                                           |
| Rated Life (hrs)         | 25000                                                        |
| IP Rating                | IP20                                                         |
| Product Dimensions       |                                                              |
| Diameter (mm)            | 170                                                          |
| Height (mm)              | 13                                                           |
| Cut-out (mm)             | 150                                                          |