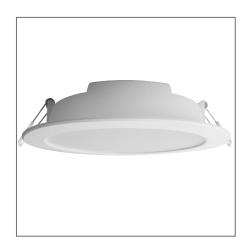

## Milenalite LED Recessed Downlight 120 Degree

Product Code:

## FDL73400v0

| Electrical Data          |                                                        |
|--------------------------|--------------------------------------------------------|
| Voltage (V)              | 220-240V                                               |
| Power Factor             | >0.9                                                   |
| Product Data             |                                                        |
| Product Wattage (W)      | 15                                                     |
| Colour Temperature (K)   | Warmwhite (3000K), Coolwhite (4000K), Daylight (6500K) |
| Colour Render Index (Ra) | >Ra80                                                  |
| Colour                   | White (WH26)                                           |
| Materials                | Polycarbonate                                          |
| Protection Class         | Class II                                               |
| Dimmable                 | No                                                     |
| Beam Angle               | 120                                                    |
| Performance Data         |                                                        |
| Luminous Flux (Im)       | 1200                                                   |
| Luminous Efficacy (Im/W) | 80                                                     |
| Rated Life (hrs)         | 25000                                                  |
| IP Rating                | IP20                                                   |
| Product Dimensions       |                                                        |
| Diameter (mm)            | 175                                                    |
| Height (mm)              | 34                                                     |
| Cut-out (mm)             | Ø150                                                   |